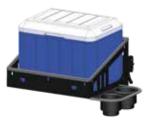

**Tool Basket** Open top basket for carrying tools, chains, pins, etc. Incorporated grab handles.

**Beverage Cooler Holder** 

Multiple E-track locking positions accommodate various cooler sizes and orientations.

Two built-in cup holders.

ARBSIS 01 (7/20)

Tool Bar Wall Mount

Mounting brackets to mount onto a flat wall for storage of the various ROPS Mounted Tool Bar Accessories.

**Tool Bar Quick Release Kit** Allows the operator to remove the bar when using the backhoe or certain 3-point hitch mounted implements.