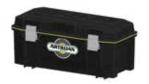

Hanger for securing a maul or sledgehammer plus spaces for several tree cutting wedges.

**Tool Box, X-Large** Includes internal tool tray. Water-tight seal.

**Tool Box, Large** Includes internal tool tray. Water resistant.