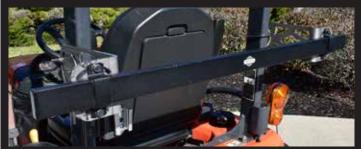

## The tool bar is the key component in the Artillian ROPS-mount tool system.

The mounting brackets allow the bar to stay parallel to the ground no matter what angle a given rops structure has in either direction, providing true universality.