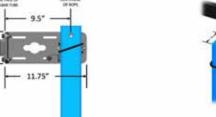

### **MOUNTS TO SQUARE OR RECTANGULAR ROPS STRUCTURES.**

## The tool bar is the key component in the Artillian ROPS-mount tool system.

The mounting brackets allow the bar to stay parallel to the ground no matter what angle a given rops structure has in either direction, providing true universality.