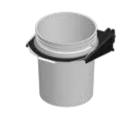

#### 5 Gallon Bucket Holder

For picking up and storing yard debris, trash, and other items when mowing and landscaping.