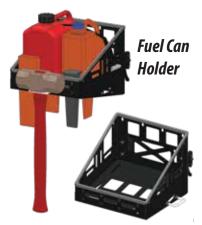

Holds chainsaws with bar lengths 14"+

"Scabbard" style mount features 10-gauge steel with high-strength polyethylene contact areas for added protection of the bar and chain.

E-track fittings have multiple locking positions to accommodate cans of different sizes and shapes.