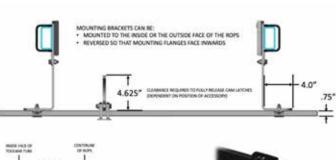

### **MOUNTS TO SQUARE OR RECTANGULAR ROPS STRUCTURES.**

## The tool bar is the key component in the Artillian ROPS-mount tool system.

The mounting brackets allow the bar to stay parallel to the ground no matter what angle a given rops structure has in either direction, providing true universality.