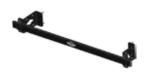

### **MOUNTS TO SQUARE OR RECTANGULAR ROPS STRUCTURES.**

## The tool bar is the key component in the Artillian ROPS-mount tool system.

The mounting brackets allow the bar to stay parallel to the ground no matter what angle a given rops structure has in either direction, providing true universality.