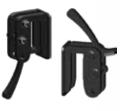

#### **Cam Lever Latches**

Simple and versatile – mix & match any combination of attachments. Cam lever latches built directly into each Artillian component allow you to mount, move or remove attachments in seconds! **Closed** | Open