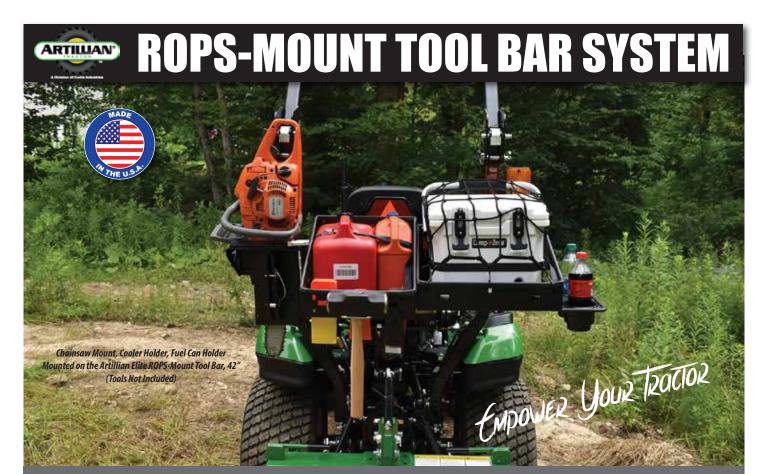

Holds chainsaws with bar lengths 14"+

"Scabbard" style mount features 10-gauge steel with high-strength polyethylene contact areas for added protection of the bar and chain.

E-track fittings have multiple locking positions to accommodate cans of different sizes and shapes.

**Tool Basket** Open top basket for carrying tools, chains, pins, etc. Incorporated grab handles.

**Beverage Cooler Holder** 

Multiple E-track locking positions accommodate various cooler sizes and orientations.

#### 5 Gallon Bucket Holder

For picking up and storing yard debris, trash, and other items when mowing and landscaping.