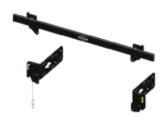

Two built-in cup holders.

ARBSIS 01 (7/20)

Tool Bar Wall Mount

Mounting brackets to mount onto a flat wall for storage of the various ROPS Mounted Tool Bar Accessories.

**Tool Bar Quick Release Kit** Allows the operator to remove the bar when using the backhoe or certain 3-point hitch mounted implements.