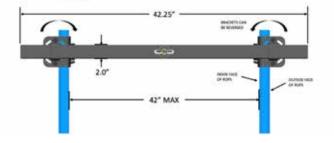

## The tool bar is the key component in the Artillian ROPS-mount tool system.

The mounting brackets allow the bar to stay parallel to the ground no matter what angle a given rops structure has in either direction, providing true universality.

#### **Cam Lever Latches**

Simple and versatile – mix & match any combination of attachments. Cam lever latches built directly into each Artillian component allow you to mount, move or remove attachments in seconds! **Closed** | Open