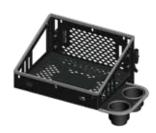

**Tool Basket** Open top basket for carrying tools, chains, pins, etc. Incorporated grab handles.

**Beverage Cooler Holder** 

Multiple E-track locking positions accommodate various cooler sizes and orientations.

Two built-in cup holders.

ARBSIS 01 (7/20)

Tool Bar Wall Mount

Mounting brackets to mount onto a flat wall for storage of the various ROPS Mounted Tool Bar Accessories.

**Tool Bar Quick Release Kit** Allows the operator to remove the bar when using the backhoe or certain 3-point hitch mounted implements.