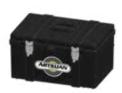

Hanger for securing a maul or sledgehammer plus spaces for several tree cutting wedges.

**Tool Box, X-Large** Includes internal tool tray. Water-tight seal.

**Tool Box, Large** Includes internal tool tray. Water resistant.