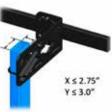

## The tool bar is the key component in the Artillian ROPS-mount tool system.

The mounting brackets allow the bar to stay parallel to the ground no matter what angle a given rops structure has in either direction, providing true universality.