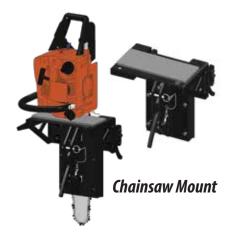

Holds chainsaws with bar lengths 14"+

"Scabbard" style mount features 10-gauge steel with high-strength polyethylene contact areas for added protection of the bar and chain.

E-track fittings have multiple locking positions to accommodate cans of different sizes and shapes.