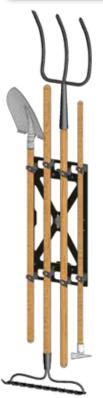

# **ROPS BAR-MOUNT ATTACHMENTS**

**Tool Rack, 4 Yard Tools** Holds up to 4 long-handle tools.

Mounts horizontally or vertically with cam latches. No tools required.

Includes 8 rubber mini quick clamps open and close easily to add or remove tools.