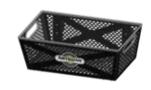

**Tool Basket** Open top basket for carrying tools, chains, pins, etc. Incorporated grab handles.

**Beverage Cooler Holder** 

Multiple E-track locking positions accommodate various cooler sizes and orientations.