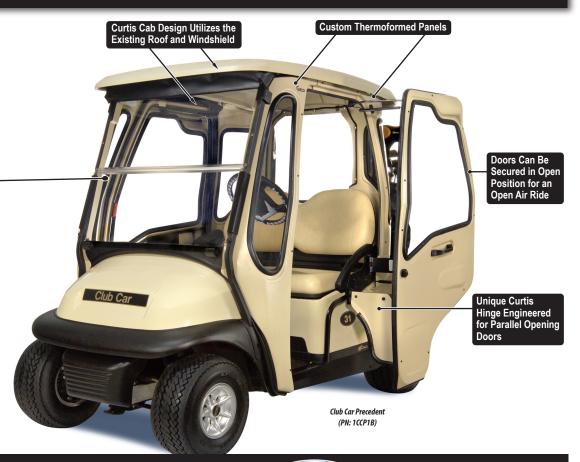

### **CURTIS CAB FEATURES**

Lightweight molded thermoformed panels complement any vehicle

Stylish, contemporary design

Easy glide parallel opening doors

Drive with the doors OPEN...

Drive with the doors CLOSED...

## PARALLEL OPENING DOORS FOR UNMATCHED VENTILATION

# **CURTIS** CURTIS CAB SYSTEM FOR CLUB CAR PRECEDENT

Weight 110 Lbs.

**Custom Molded Acrylic** Windows on all Sides for Excellent Visibility

Enhancing our Customers' Comfort and Productivity Every Day (Curtis) More Innovation. More Value.