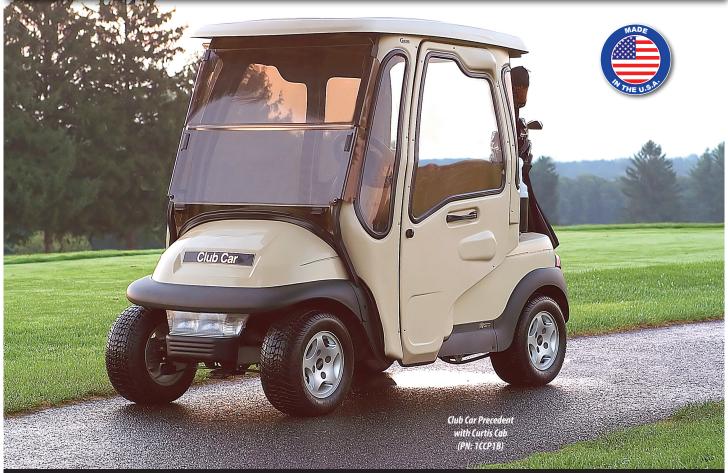

# **CURTIS** CURTIS CAB SYSTEM FOR CLUB CAR PRECEDENT

Cab Fits Gas or Electric Vehicles

More Innovation. More Value.

**Styling Complements Your Vehicle** 