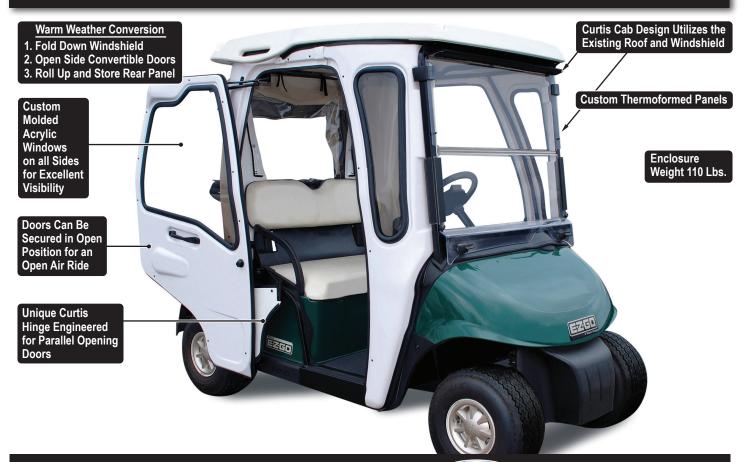

### **CURTIS CAB FEATURES**

Lightweight molded thermoformed panels complement any vehicle

Stylish, contemporary design

Easy glide parallel opening doors

Drive with the doors OPEN...

Drive with the doors CLOSED...

**Styling Complements Your Vehicle** 

### PARALLEL OPENING DOORS FOR UNMATCHED VENTILATION