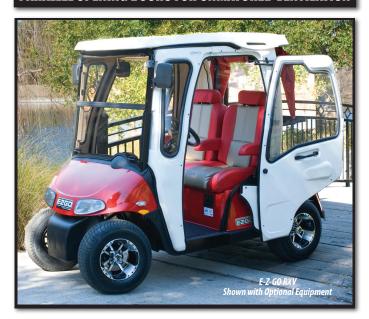

# **CURTIS CAB SYSTEM FOR E-Z-GO RXV**



# Cab Fits Gas or Electric Vehicles thru June of 2022

### **CURTIS CAB FEATURES**

Lightweight molded thermoformed panels complement any vehicle

Stylish, contemporary design

Easy glide parallel opening doors

Drive with the doors OPEN...

Drive with the doors CLOSED...

**Styling Complements Your Vehicle** 

### PARALLEL OPENING DOORS FOR UNMATCHED VENTILATION





# **CURTIS CAB SYSTEM FOR E-Z-GO RXV**



Enhancing our Customers' Comfort and Productivity Every Day (CURTIS) More Innovation. More Value.



#### **CURTIS QUALITY ACCESSORIES**

#### **LED Lights**

Swivel Dome Light Kit: 10 ft. harness Swivel Dome Light Kit: 14 ft. harness



#### **Mirrors**

Side mirrors Rear view mirror



| CHOOSE YOUR COLOR OPTION | WHITE   | BLACK   |
|--------------------------|---------|---------|
| E-Z-GO RXV Part #        | 1GCRXV5 | 1GCRXV2 |

#### COMFORT AND STYLE ON THE GOLF COURSE OR ANYWHERE YOU TRAVEL



## **AUTHORIZED DEALER**

(PN: 1GCRXV5 Shown)

\*E-Z-GO IS A REGISTERED TRADEMARKS OF E-Z-GO CORPORATION. CURTIS INDUSTRIES, LLC AND ITS PRODUCTS ARE NOT ENDORSED OR AFFILIATED WITH E-Z-GO CORPORATION.