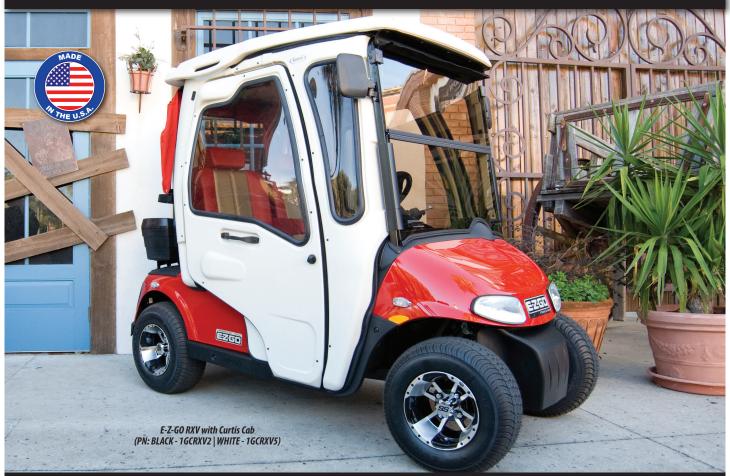

# **CURTIS CAB SYSTEM FOR E-Z-GO RXV**

# Cab Fits Gas or Electric Vehicles thru June of 2022

#### **Mirrors**

Side mirrors Rear view mirror

| CHOOSE YOUR COLOR OPTION | WHITE   | BLACK   |
|--------------------------|---------|---------|
| E-Z-GO RXV Part #        | 1GCRXV5 | 1GCRXV2 |

## **AUTHORIZED DEALER**

(PN: 1GCRXV5 Shown)

\*E-Z-GO IS A REGISTERED TRADEMARKS OF E-Z-GO CORPORATION. CURTIS INDUSTRIES, LLC AND ITS PRODUCTS ARE NOT ENDORSED OR AFFILIATED WITH E-Z-GO CORPORATION.