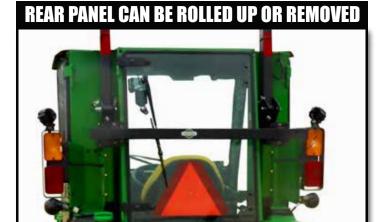

Venting/removable roll-up vinyl rear panel; rolls-up to vent or removes

Steel roof with acoustical headliner and tapered drip edge

Venting glass windshield

\*WE RECOMMEND AN OPTIONAL SEAL KIT FOR IMPROVED DRAFT & DUST PROTECTION