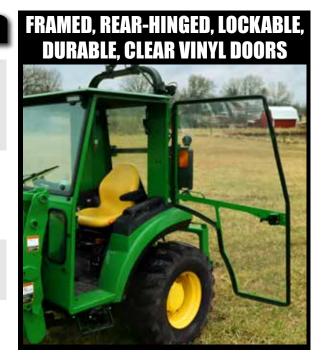

## **CURTIS CAB FEATURES**

Framed, rear hinged, lockable durable clear vinyl doors

Powder coated finish – custom factory color matched/corrosion resistant

Custom designed high strength Curtis frame

**Backhoe compatible** 