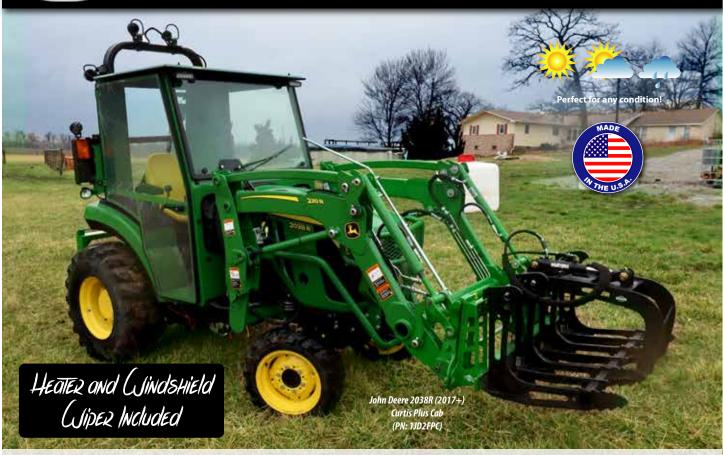

## **CURTIS** CURTIS PLUS CAB FOR JOHN DEERE 2 FAMILY

Fits John Deere 2032R | 2038R (2017+ model years)

## VENTING GLASS WINDSHIELD FOR EXTRA AIR FLOW

**AUTHORIZED DEALER** 

(PN: 1JD2FPC) (2017+)

IOHN DEFREIS A REGISTERED TRADEMARK OF IOHN DEFRE CORPORATION CURTIS INDUSTRIES LLC AND ITS PRODUCTS ARE NOT ENDORSED BY OR AFEILIATED WITH JOHN DEFRE CORPORATION