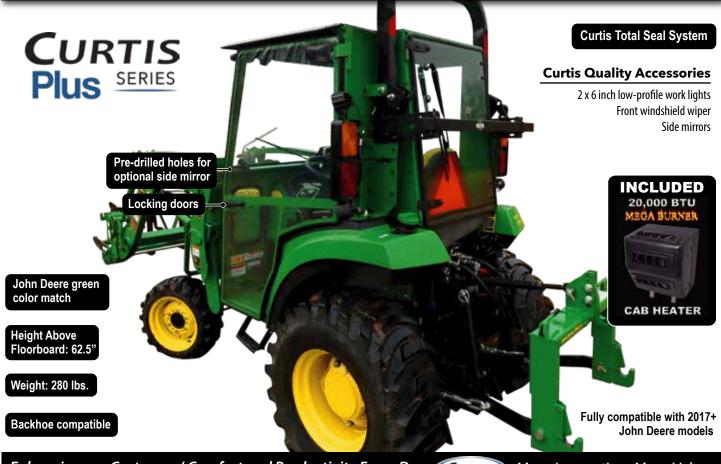

## **CURTIS CAB FEATURES**

Framed, rear hinged, lockable durable clear vinyl doors

Powder coated finish – custom factory color matched/corrosion resistant

Custom designed high strength Curtis frame

**Backhoe compatible** 

Venting/removable roll-up vinyl rear panel; rolls-up to vent or removes

Steel roof with acoustical headliner and tapered drip edge

Venting glass windshield

\*WE RECOMMEND AN OPTIONAL SEAL KIT FOR IMPROVED DRAFT & DUST PROTECTION

## **CURTIS PLUS CAB FOR JOHN DEERE 2 FAMILY**

Enhancing our Customers' Comfort and Productivity Every Day (Curtis) More Innovation. More Value.