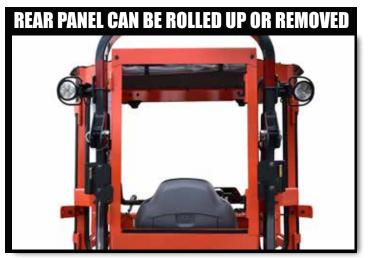

Venting/removable roll-up vinyl rear panel; rolls-up to vent or removes

Steel roof with acoustical headliner and tapered drip edge

Venting glass windshield

ROLL-UP VINYL DOORS-GREAT OPERATOR VISIBILITY

\*WE RECOMMEND AN OPTIONAL SEAL KIT FOR IMPROVED DRAFT & DUST PROTECTION