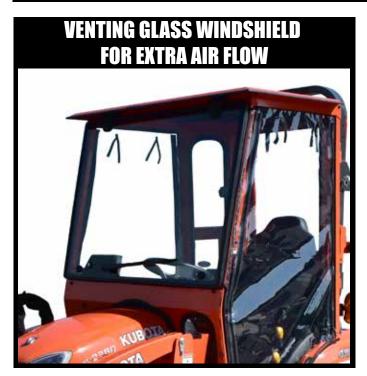

Venting/removable roll-up vinyl rear panel; rolls-up to vent or removes

Steel roof with acoustical headliner and tapered drip edge

Venting glass windshield

ROLL-UP VINYL DOORS-GREAT OPERATOR VISIBILITY

\*WE RECOMMEND AN OPTIONAL SEAL KIT FOR IMPROVED DRAFT & DUST PROTECTION