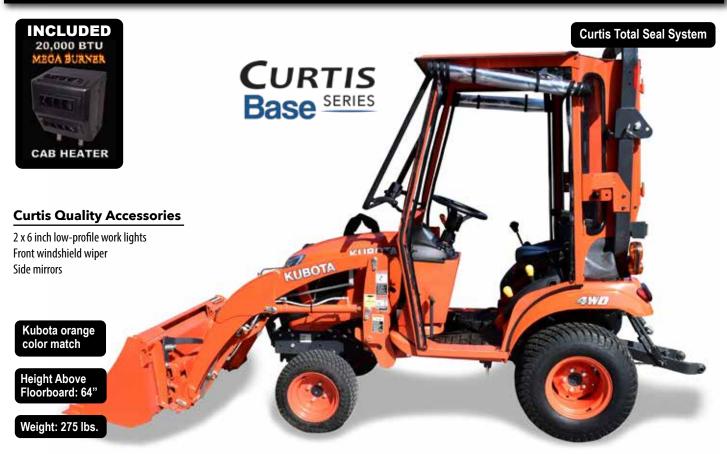

## **CURTIS CAB FEATURES**

Durable, clear, vinyl doors zip in place and roll up for storage

Powder coated finish – custom factory color matched/corrosion resistant

**Custom designed high strength Curtis frame** 