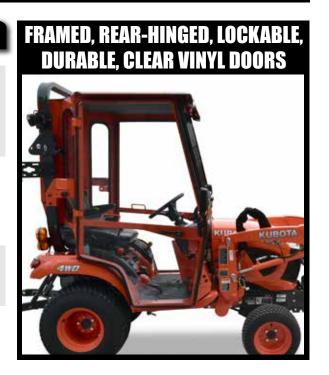

## **CURTIS CAB FEATURES**

Framed, rear hinged, lockable durable clear vinyl doors

Powder coated finish – custom factory color matched/corrosion resistant

Custom designed high strength Curtis frame Venting/removable roll-up vinyl rear panel; rolls-up to vent or removes