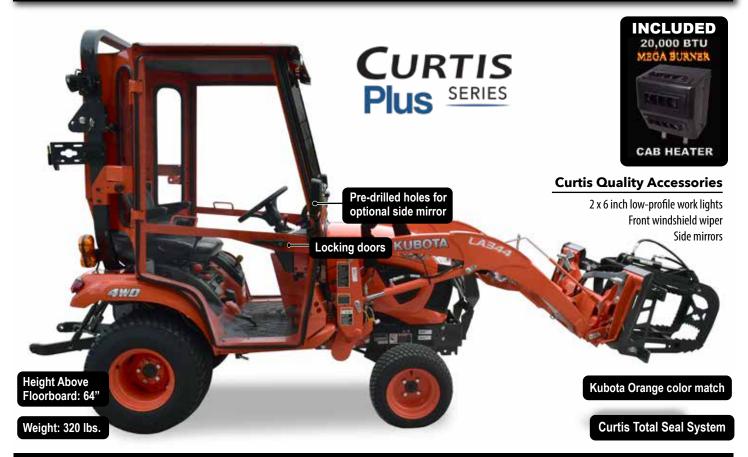

## **CURTIS CAB FEATURES**

Framed, rear hinged, lockable durable clear vinyl doors

Powder coated finish – custom factory color matched/corrosion resistant

Custom designed high strength Curtis frame Venting/removable roll-up vinyl rear panel; rolls-up to vent or removes

Steel roof with acoustical headliner and tapered drip edge

Venting glass windshield

\*WE RECOMMEND AN OPTIONAL SEAL KIT FOR IMPROVED DRAFT & DUST PROTECTION