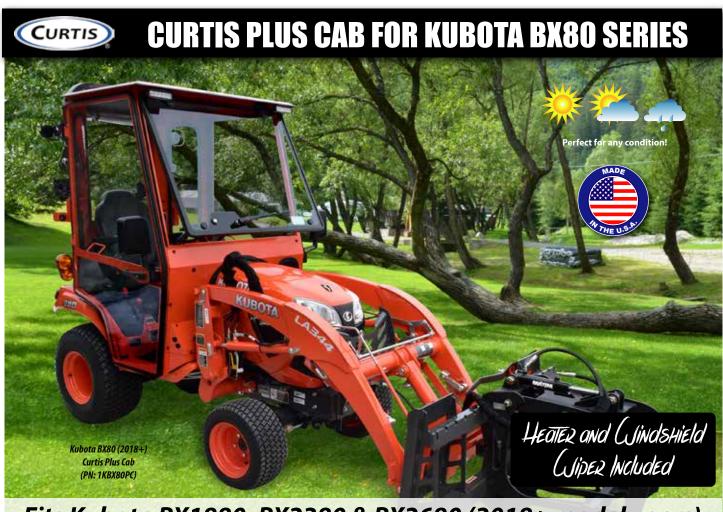

## **CURTIS** CURTIS PLUS CAB FOR KUBOTA BX80 SERIES

Enhancing our Customers' Comfort and Productivity Every Day (Curtis) More Innovation. More Value.

Fits Kubota BX1880, BX2380 & BX2680 (2018+ model years)

## **VENTING GLASS WINDSHIELD FOR EXTRA AIR FLOW**

**AUTHORIZED DEALER** 

(PN: 1KBX80PC) (2018+)

\* KUBOTA IS A REGISTERED TRADEMARK FOR KUBOTA CORPORATION. CURTIS INDUSTRIES, LLC AND ITS PRODUCTS ARE NOT ENDORSED BY OR AFFILIATED WITH KUBOTA CORPORATION.