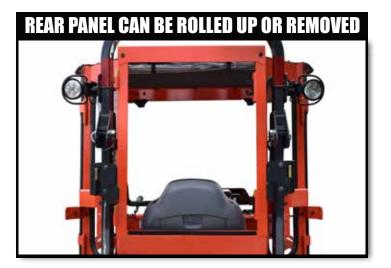

## **CURTIS CAB FEATURES**

Framed, rear hinged, lockable durable clear vinyl doors

Powder coated finish – custom factory color matched/corrosion resistant

Custom designed high strength Curtis frame Venting/removable roll-up vinyl rear panel; rolls-up to vent or removes