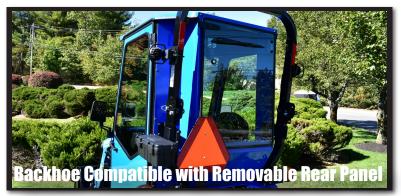

## **CURTIS CAB FEATURES**

Affordable All-Steel Cab with Corrosion-Resistant Powder-Coat Finish

**Venting Glass Windshield** 

Large Glass Windows for Maximum Visibility Doors & Rear Panel are Pin Hinged for Easy Toolless Removal

**Backhoe Compatible** 

**Doors Assisted with Gas Shocks** 