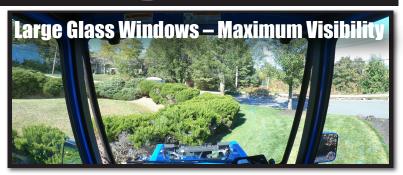

## **CURTIS CAB FEATURES**

Affordable All-Steel Cab with Corrosion-Resistant Powder-Coat Finish

**Venting Glass Windshield** 

Large Glass Windows for Maximum Visibility Doors & Rear Panel are Pin Hinged for Easy Toolless Removal