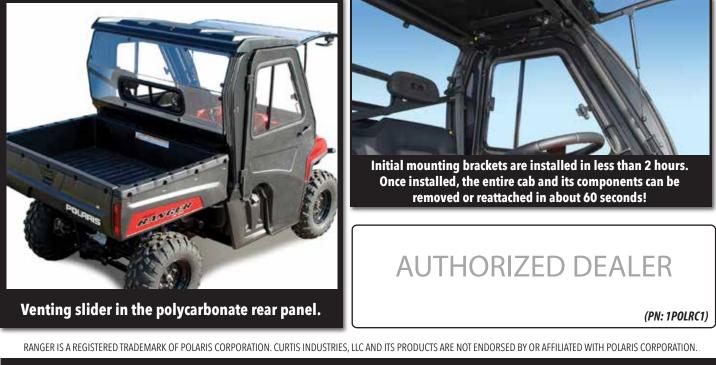

#### **Modular design Curtis Total Weather Seal** Window sliders in doors. **Initial mounting brackets** venting slider in rear are installed in less than 2 panel hours. Roof & Doors made of Polycarbonate windshield high-quality TPO and will opens full with gas shocks not change shape or warp due to heat or cold