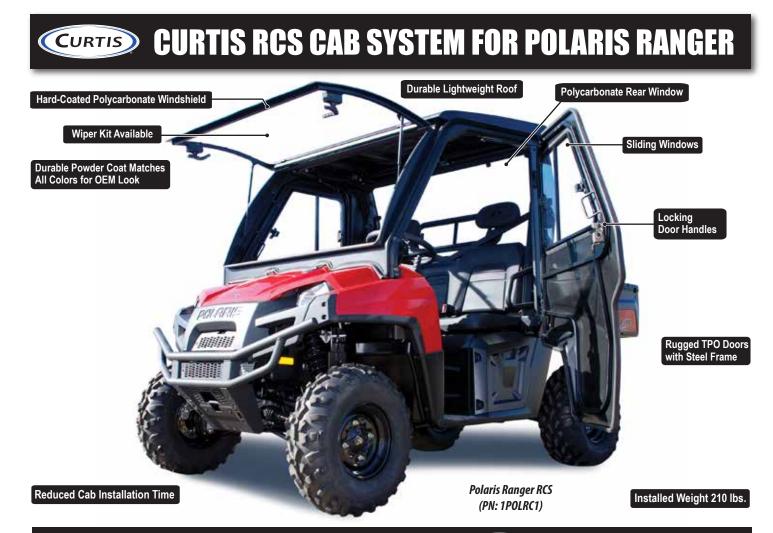

# **CURTIS** CURTIS RCS CAB SYSTEM FOR POLARIS RANGER

## **Rapid Convertible Cab System For Polaris** Ranger 800 (2010+) | Full Size Ranger 570 (2016+)

#### **Modular design Curtis Total Weather Seal** Window sliders in doors. **Initial mounting brackets** venting slider in rear are installed in less than 2 panel hours. Roof & Doors made of Polycarbonate windshield high-quality TPO and will opens full with gas shocks not change shape or warp due to heat or cold