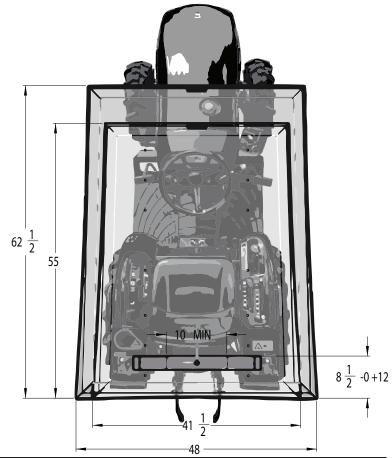

#### **Canopy Fitment Requirements:**

- Fits square or rectangular ROPS
- 10" of flat surface on top of ROPS
- 2" to 3" ROPS width
- 1.5" to 2.75" ROPS thickness

Canopy adds 4" perpendicular to the flat top surface of the ROPS

Mounts to compact, sub-compact tractors & zero turn mowers

Canopy shown at furthest back position. Can be moved forward up to 12".

L Dimensions: 56" long and 42" wide at the back, tapering to 37" in the front

XL Dimensions: 62" long and 48" wide at the back, tapering to 43 1/2" in the front

Enhancing our Customers' Comfort and Productivity Every Day (CURTIS) More Innovation. More Value.

(PN: 1UTCTx | 1UTCLTx)