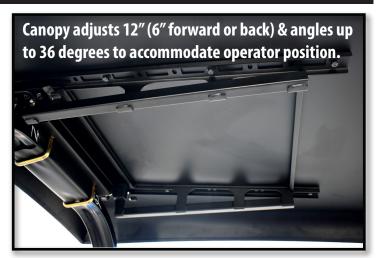

Adjustable positioning - fits angled or straight ROPS

Easily installs in 30 minutes

Trailerable up to 35 mph

Mounts to compact, sub-compact tractors & zero turn mowers

Canopy shown at furthest back position. Can be moved forward up to 12".

L Dimensions: 56" long and 42" wide at the back, tapering to 37" in the front