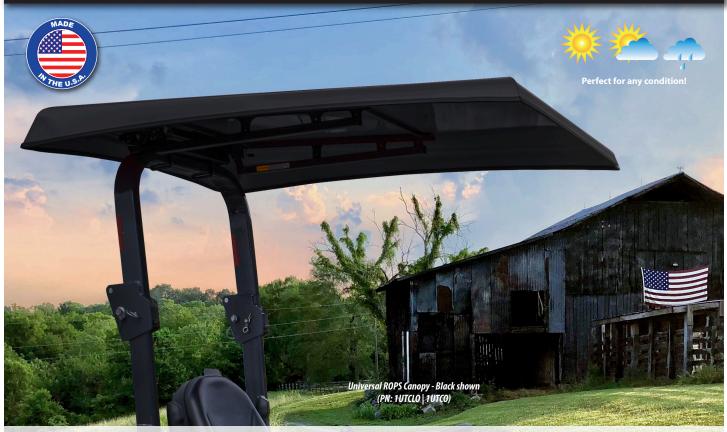

#### **CURTIS CANOPY FEATURES**

Lightweight aluminum cover

Weight - Large: 30 lbs | X-Large: 34 lbs

Textured powder-coat finish

Toolless removal in seconds

Integrated handles - quick release latches

Reversible - rear facing for backhoe operation

Adjustable positioning - fits angled or straight ROPS

Easily installs in 30 minutes

Trailerable up to 35 mph

Mounts to compact, sub-compact tractors & zero turn mowers

Canopy shown at furthest back position. Can be moved forward up to 12".

L Dimensions: 56" long and 42" wide at the back, tapering to 37" in the front